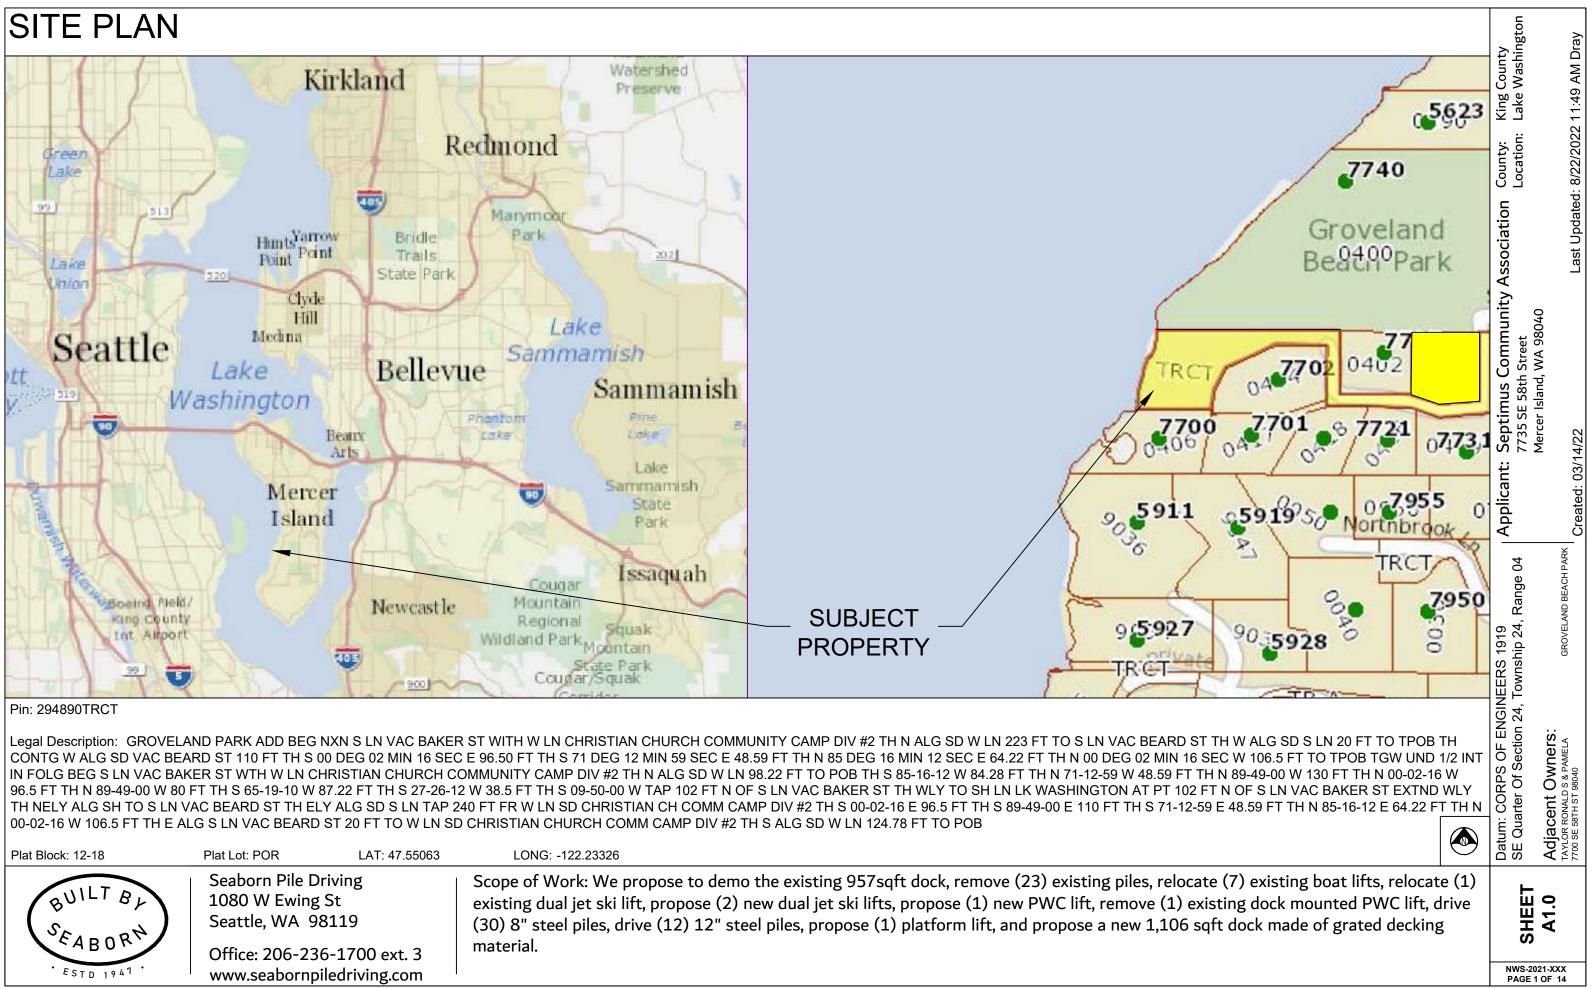

| AKE AROUND PROJECT**                                                                                                            | ty<br>nington                                                                                             | Dray                                                                  |
|---------------------------------------------------------------------------------------------------------------------------------|-----------------------------------------------------------------------------------------------------------|-----------------------------------------------------------------------|
| ND BEACH PARK                                                                                                                   | Association County: King County<br>Location: Lake Washington                                              | Last Updated: 8/22/2022 11:49 AM Dray                                 |
| ECT PROPERTY:<br>MUS COMMUNITY ASSOCIATION<br>E 58TH ST<br>#: 294890TRCT                                                        | nge 04 Applicant: Septimus Community Association County:<br>7735 SE 58th Street<br>Mercer Island WA 98040 | Created: 03/14                                                        |
|                                                                                                                                 | :NGINEERS 1919<br>n 24, Township 24, Rar                                                                  | Adjacent Owners:<br>TAYLOR RONALD S & PAMELA<br>7700 SE 58TH ST 98040 |
| locate (7) existing boat lifts, relocate (1)<br>.) existing dock mounted PWC lift, drive<br>D6 sqft dock made of grated decking | ET                                                                                                        | <b>A</b> 2.0                                                          |
|                                                                                                                                 | NWS-202<br>PAGE 2                                                                                         |                                                                       |
|                                                                                                                                 |                                                                                                           |                                                                       |