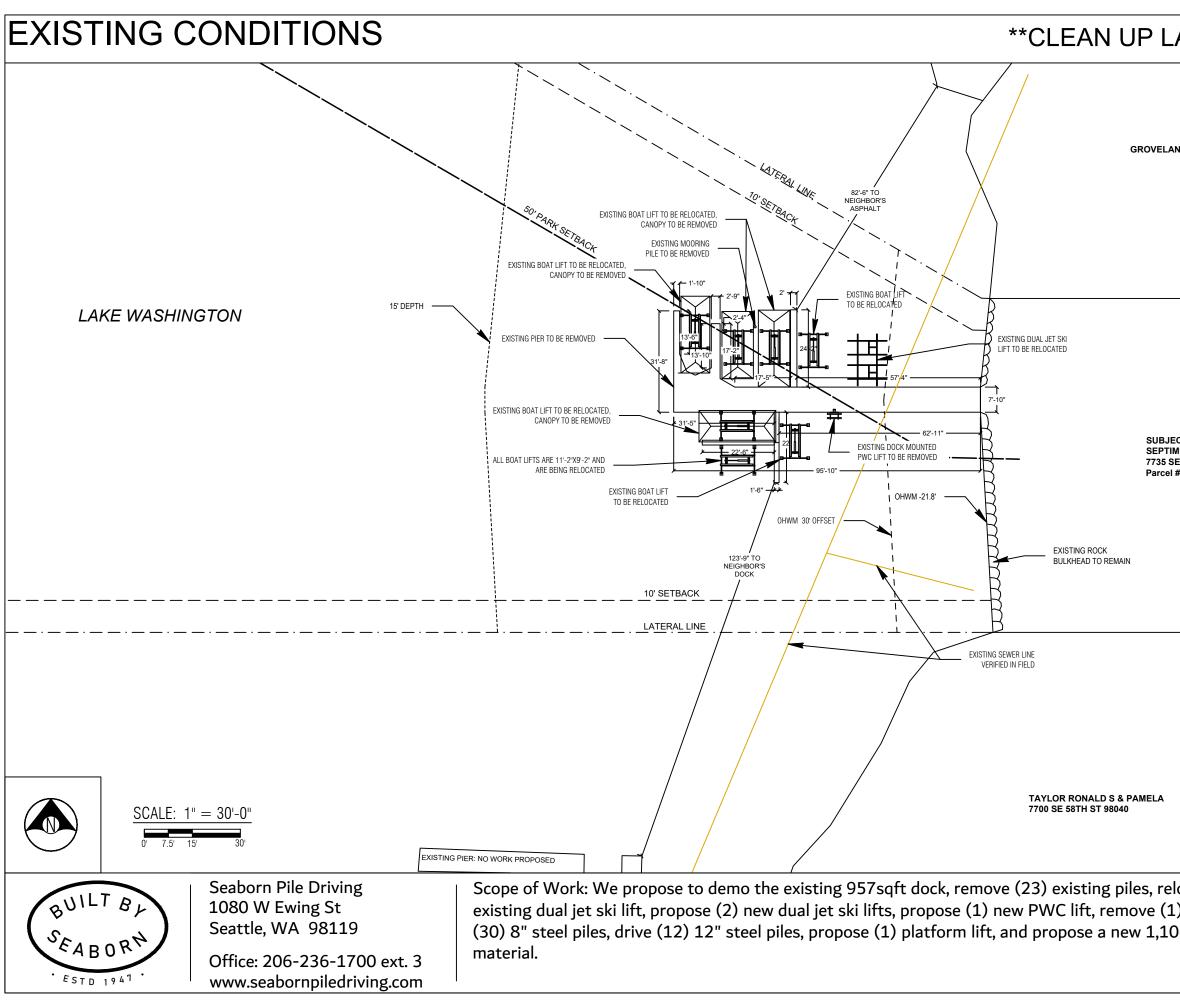

# PIER DETAILS - EXISTING

#### PLAN VIEW

Seaborn Pile Driving 1080 W Ewing St Seattle, WA 98119

Office: 206-236-1700 ext. 3 www.seabornpiledriving.com

Scope of Work: We propose to demo the existing 957sqft dock, remove (23) existing piles, relocentiating dual jet ski lift, propose (2) new dual jet ski lifts, propose (1) new PWC lift, remove (1) (30) 8" steel piles, drive (12) 12" steel piles, propose (1) platform lift, and propose a new 1,106 material.