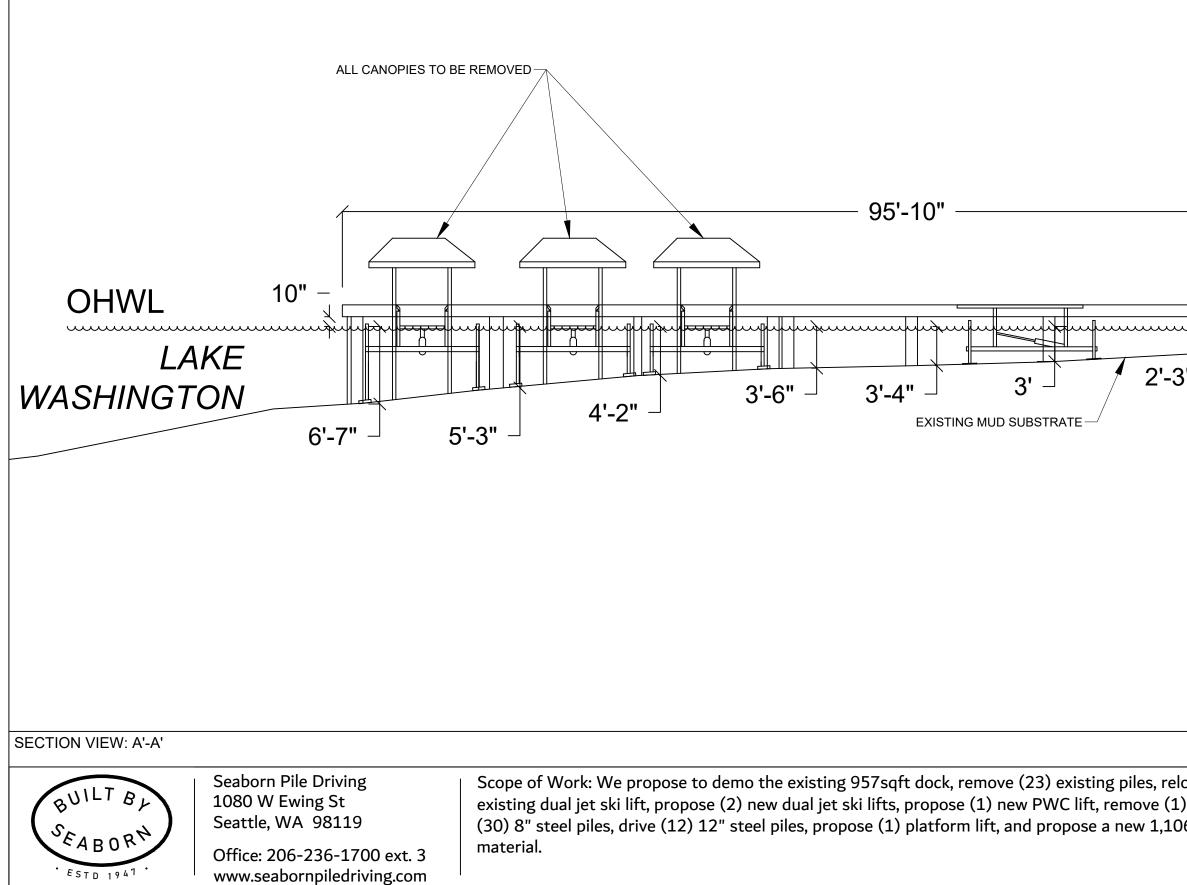

# PIER DETAILS - EXISTING

#### PLAN VIEW

Seaborn Pile Driving 1080 W Ewing St Seattle, WA 98119

Office: 206-236-1700 ext. 3 www.seabornpiledriving.com

Scope of Work: We propose to demo the existing 957sqft dock, remove (23) existing piles, relocentiating dual jet ski lift, propose (2) new dual jet ski lifts, propose (1) new PWC lift, remove (1) (30) 8" steel piles, drive (12) 12" steel piles, propose (1) platform lift, and propose a new 1,106 material.