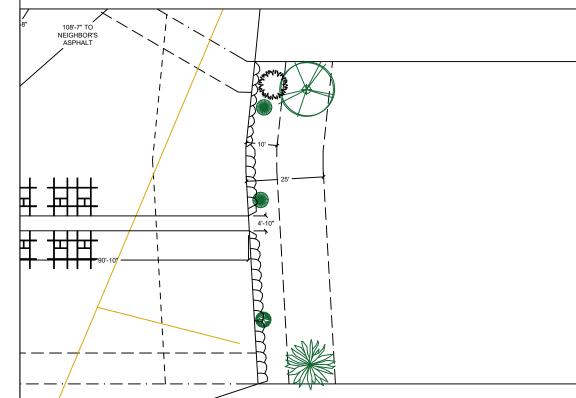

# EXISTING PLANT PLAN

|    |                                                                 |         |                | <br>King County<br>Lake Washington                                                                 | И Dray                                                                |
|----|-----------------------------------------------------------------|---------|----------------|----------------------------------------------------------------------------------------------------|-----------------------------------------------------------------------|
| IE | ES/QUANT                                                        | ITIE    | S              | King County<br>Lake Washin                                                                         | 11:49 AN                                                              |
|    | COMMON<br>NAME                                                  | QTY     | SIZE           | County:<br>Location:                                                                               | Last Updated: 8/22/2022 11:49 AM Dray                                 |
|    | Shore Pine                                                      | 1       | ~8'            | sociation                                                                                          | ast Updated                                                           |
|    |                                                                 |         |                | Applicant: Septimus Community Association County:<br>7735 SE 58th Street<br>Mercer Island WA 98040 | Created: 03/1                                                         |
|    |                                                                 |         |                | Datum: CORPS OF ENGINEERS 1919<br>SE Quarter Of Section 24, Township 24, Range 04                  | Adjacent Owners:<br>TAYLOR RONALD S & PAMELA<br>7700 SE 58TH ST 98040 |
| L) | cate (7) existing bo<br>existing dock mour<br>sqft dock made of | nted P\ | NC lift, drive | SHEET                                                                                              | A10.0                                                                 |
|    |                                                                 |         |                | NWS-202<br>PAGE 10                                                                                 |                                                                       |

#### Notes:

- 1. Shrubs are show, and shall be planted, at least five feet on center. Trees are show, and shall be planted, at least ten feet to center.
- 2. The property owner will implement and abide by the shoreline planting plan. The plants shall be installed before or concurrent with the work authorized by this permit. A report, as-built drawing and photographs demonstrating the plants have been installed or a report on the status of project construction will be submitted to the U.S. Army Corps of Engineers, Seattle District, Regulatory Branch, within 12 months from the date of permit issuance. This reporting requirement may be met by completing and submitting a U.S. Army Corps of Engineers approved Report for Mitigation Work Completion form.
- 3. The property owner will maintain and monitor the survival of installed shoreline plantings for five years after the U.S. Army Corps of Engineers accepts the as-built report. Installed plants shall achieve 100% survival during monitoring Years 1 and 2. Installed plants shall achieve at least 80% survival during monitoring Years 3, 4 and 5. Percent survival is based on the total number of plants installed in accordance with the approved riparian planting plan. Individual plants that die will be replaced with native riparian species in order to meet the survival performance standards.
- 4. The property owner will provide annual monitoring reports for five years (Monitoring Years 1-5). Each annual monitoring report will include written and photographic documentation on plant mortality and replanting efforts and will document whether the performance standards are being met. Photos will be taken from established points and used repeatedly for each monitoring year. In addition to photos at designated points, photo documentation will include a panoramic view of the entire planting area. Submitted photos will be formatted on standard 8 1/2 x 11" paper, dated with the date the photo was taken, and clearly labeled with the direction from which the photo was taken. The photo location points will be identified on an appropriate drawing. Annual shoreline planting monitoring reports will be submitted to the U.S. Army Corps of Engineers, Seattle District, Regulatory Branch, by November 31 of each monitoring year. This reporting requirement may be met by completing and submitting a U.S. Army Corps of Engineers approved Mitigation Planting Monitoring Report form.