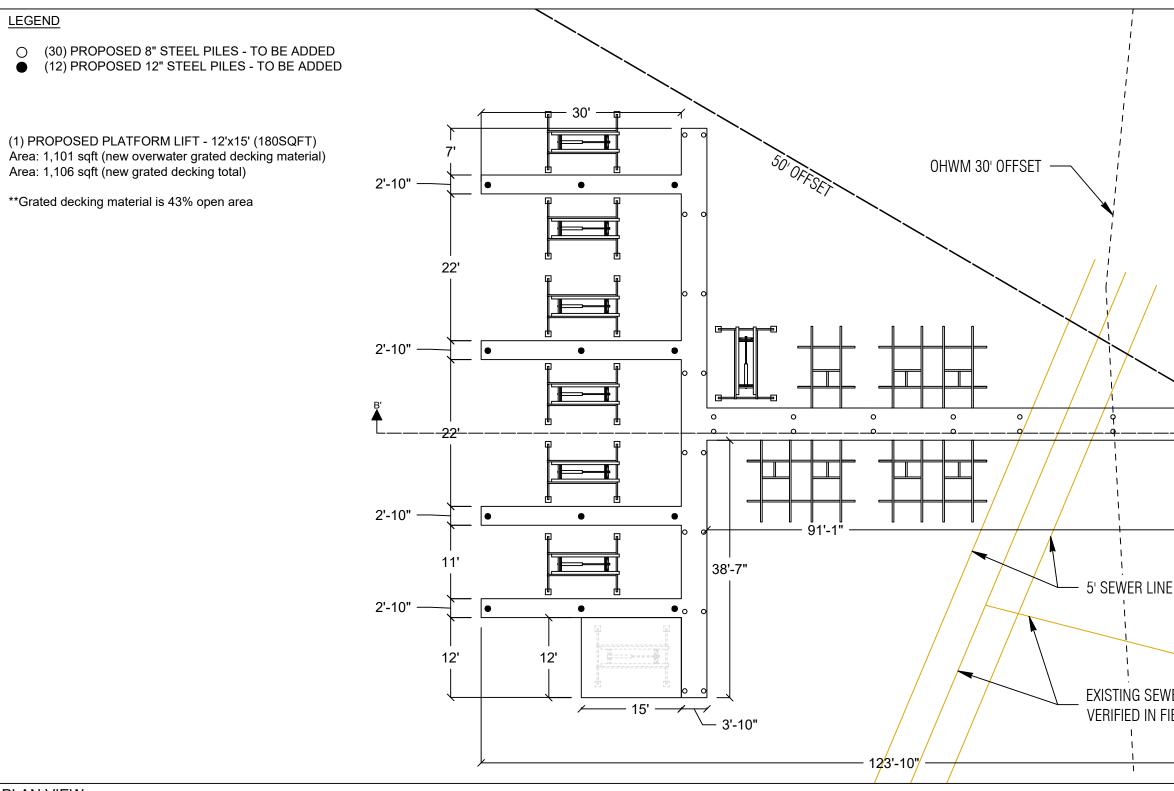

# PIER DETAILS - PROPOSED

#### PLAN VIEW

Seaborn Pile Driving 1080 W Ewing St Seattle, WA 98119

Office: 206-236-1700 ext. 3 www.seabornpiledriving.com

Scope of Work: We propose to demo the existing 957sqft dock, remove (23) existing piles, relativity existing dual jet ski lift, propose (2) new dual jet ski lifts, propose (1) new PWC lift, remove (1) (30) 8" steel piles, drive (12) 12" steel piles, propose (1) platform lift, and propose a new 1,100 material.