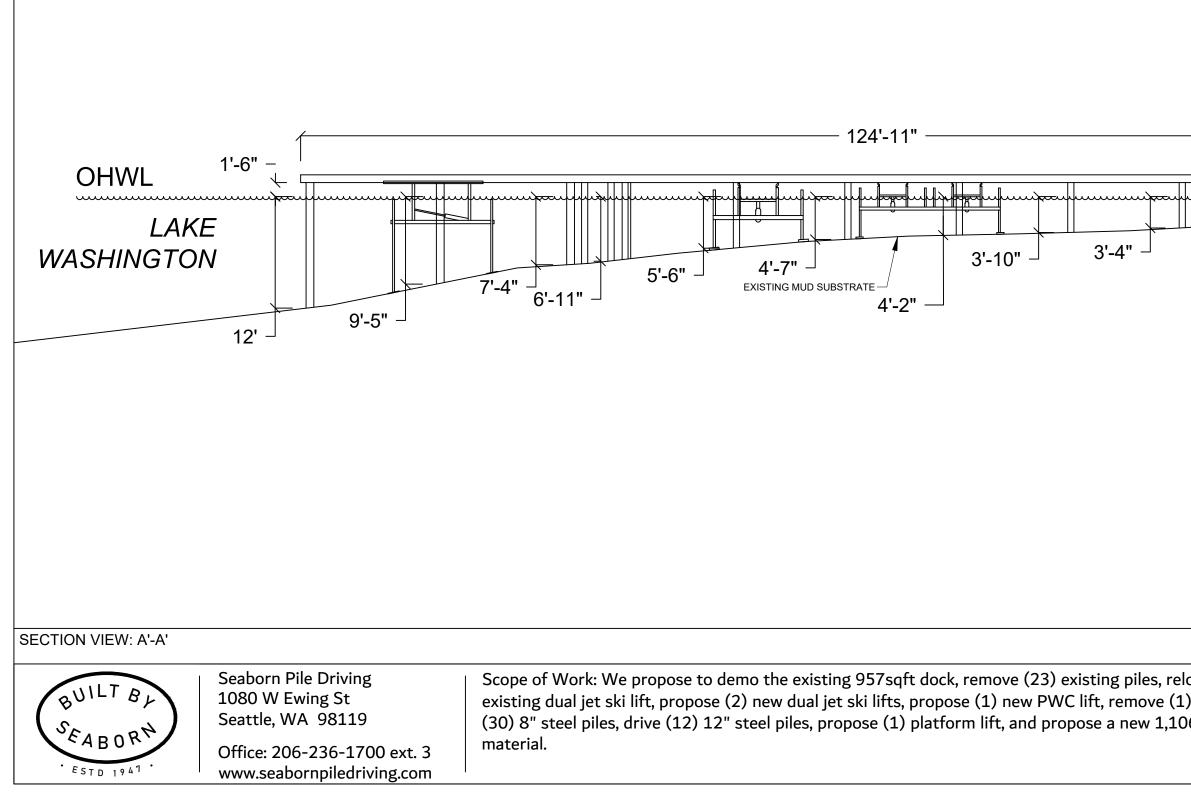

# PIER DETAILS - PROPOSED

#### PLAN VIEW

Seaborn Pile Driving 1080 W Ewing St Seattle, WA 98119

Office: 206-236-1700 ext. 3 www.seabornpiledriving.com

Scope of Work: We propose to demo the existing 957sqft dock, remove (23) existing piles, relativity existing dual jet ski lift, propose (2) new dual jet ski lifts, propose (1) new PWC lift, remove (1) (30) 8" steel piles, drive (12) 12" steel piles, propose (1) platform lift, and propose a new 1,100 material.