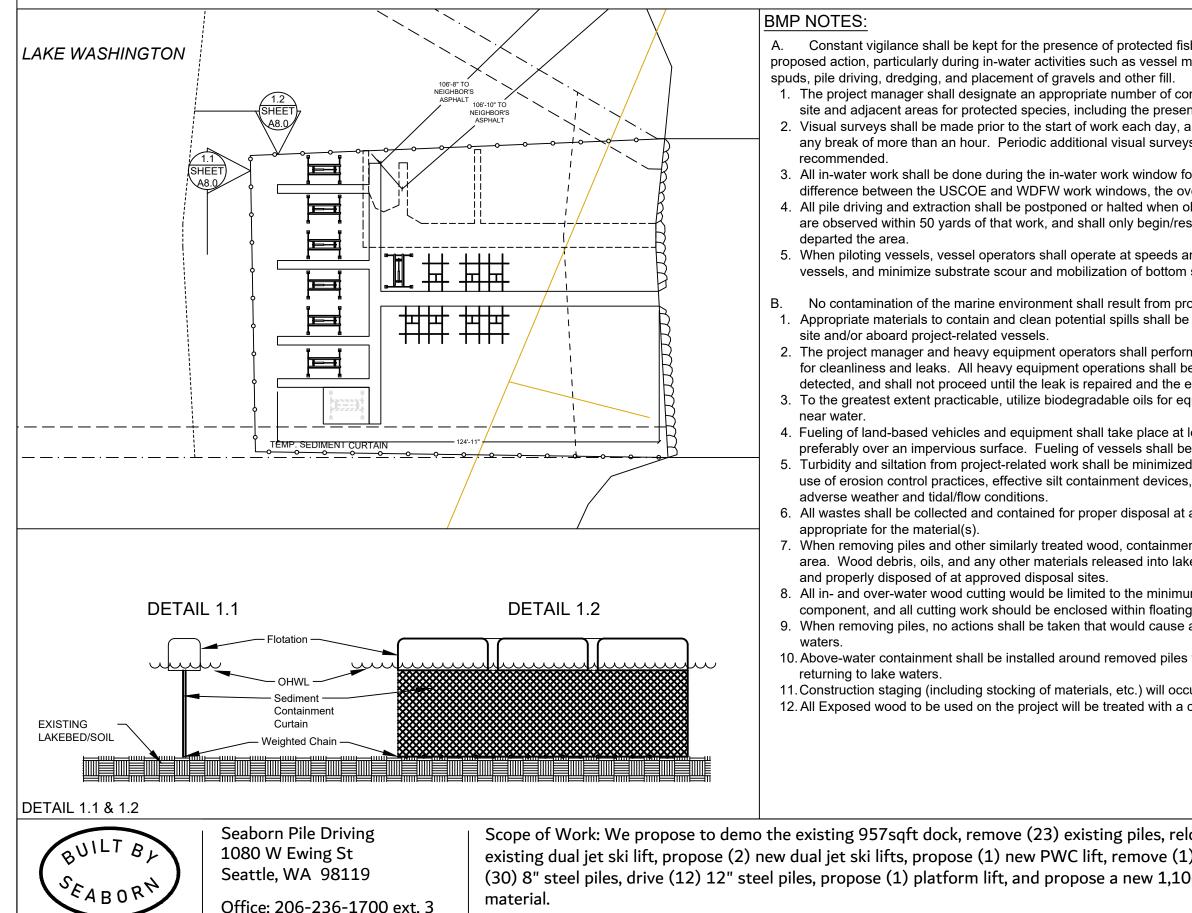

# PIER DETAILS - EXISTING

#### PLAN VIEW

Seaborn Pile Driving 1080 W Ewing St Seattle, WA 98119

Office: 206-236-1700 ext. 3 www.seabornpiledriving.com

Scope of Work: We propose to demo the existing 957sqft dock, remove (23) existing piles, relocentiating dual jet ski lift, propose (2) new dual jet ski lifts, propose (1) new PWC lift, remove (1) (30) 8" steel piles, drive (12) 12" steel piles, propose (1) platform lift, and propose a new 1,106 material.

## **BMP INFORMATION**

Office: 206-236-1700 ext. 3

ESTD 1947