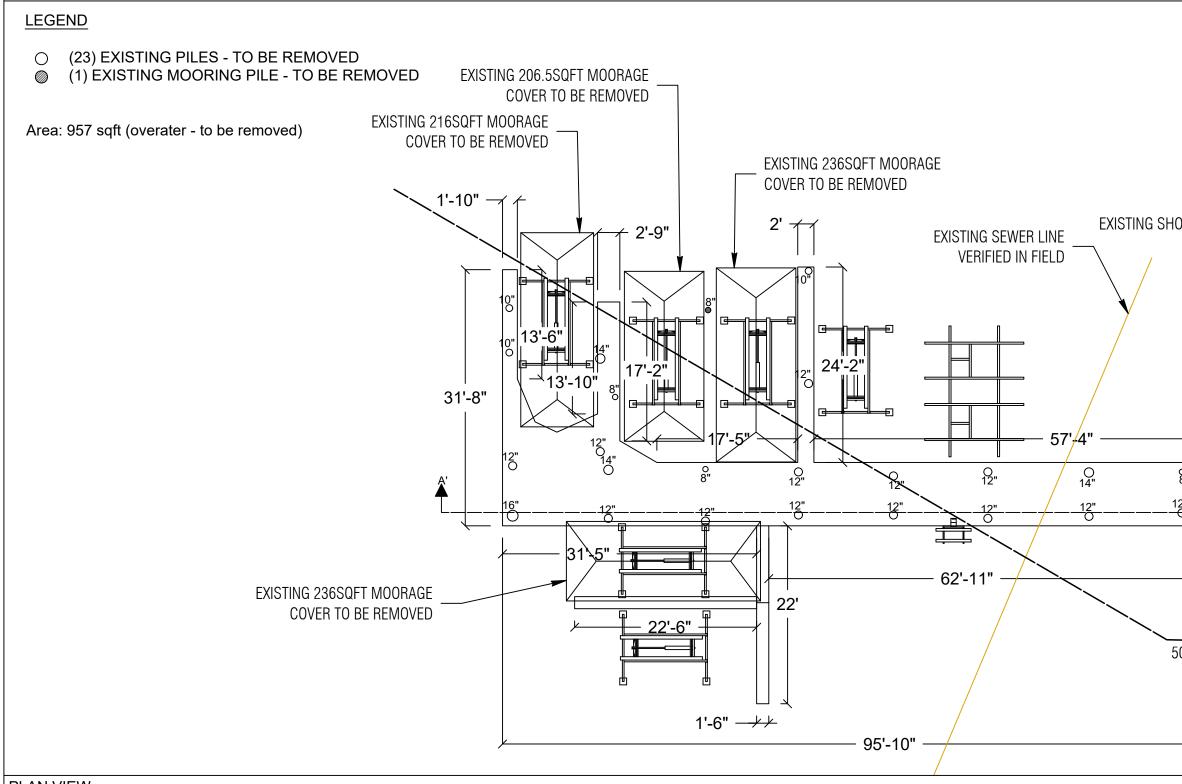

# PIER DETAILS - EXISTING

#### PLAN VIEW

Seaborn Pile Driving 1080 W Ewing St Seattle, WA 98119

Office: 206-236-1700 ext. 3 www.seabornpiledriving.com

Scope of Work: We propose to demo the existing 957sqft dock, remove (23) existing piles, relocentiating dual jet ski lift, propose (2) new dual jet ski lifts, propose (1) new PWC lift, remove (1) (30) 8" steel piles, drive (12) 12" steel piles, propose (1) platform lift, and propose a new 1,106 material.