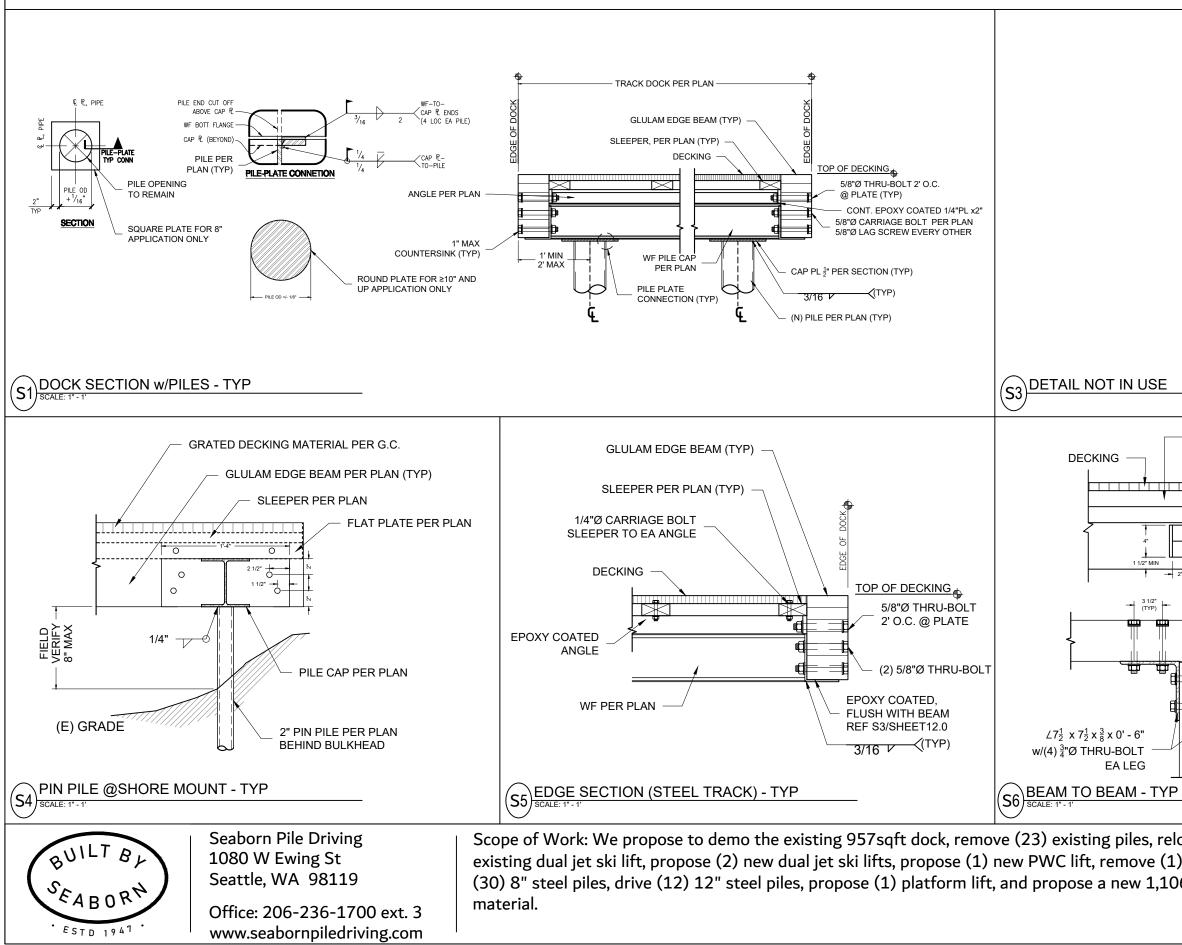

# DETAILS - TRACK

|                                                                                                                               | NWS-2021<br>PAGE 13 (                                                                               |                                                                       |
|-------------------------------------------------------------------------------------------------------------------------------|-----------------------------------------------------------------------------------------------------|-----------------------------------------------------------------------|
| ocate (7) existing boat lifts, relocate (1)<br>) existing dock mounted PWC lift, drive<br>06 sqft dock made of grated decking | SHEET<br>13.0                                                                                       |                                                                       |
| COUNTERSINK BOLT:<br>1" MAX<br>EDGE BEAM PER PLAN<br>(DOES NOT CONTINUE<br>@ SIM CONDITION                                    | Datum: CORPS OF ENGINEERS 1919<br>SE Quarter Of Section 24, Township 24, Range 04                   | Adjacent Owners:<br>TAYLOR RONALD & & PAMELA<br>7700 SE 58TH ST 98040 |
| SLEEPER, PER<br>PLAN (TYP) CONT EPOXY<br>COATED PL                                                                            | Applicant: Septimus Community Association County:<br>7735 SE 58th Street<br>Mercer Island, WA 98040 | Created: 03/1                                                         |
|                                                                                                                               | ssociation County: King County<br>Location: Lake Washington                                         | Last Updated: 8/22/2022 11:49 AM Dray                                 |
|                                                                                                                               | gton                                                                                                | ay                                                                    |

# DETAILS - TRACK

|                                      |                                                                                                                           | 1                                                                                                                                                                                                                                           |                                |
|--------------------------------------|---------------------------------------------------------------------------------------------------------------------------|---------------------------------------------------------------------------------------------------------------------------------------------------------------------------------------------------------------------------------------------|--------------------------------|
|                                      |                                                                                                                           | TACK WELD<br>BOLTS PER<br>S1/SHEET 11.0<br>ANGLE TO<br>PLATE<br>S1/SHEET 11.0<br>BOLTS PER<br>S1/SHEET 11.0<br>PL PER<br>S1/SHEET 11.0                                                                                                      | WF PILE CAP<br>PER PLAN<br>(4) |
| S1) DETAIL NOT BEING US              | SED                                                                                                                       | S2 ANGLE TO PLATE - TYP                                                                                                                                                                                                                     | S3 BEAM SADDLE BRAC            |
|                                      |                                                                                                                           |                                                                                                                                                                                                                                             |                                |
| S4 DETAIL NOT BEING US               | SED                                                                                                                       | S5 DETAIL NOT BEING USED                                                                                                                                                                                                                    | S6 DETAIL NOT BEING U          |
| BUILT BY<br>SEABORN<br>· ESTD 1947 · | Seaborn Pile Driving<br>1080 W Ewing St<br>Seattle, WA 98119<br>Office: 206-236-1700 ext. 3<br>www.seabornpiledriving.com | Scope of Work: We propose to demo the existing 957sqft dock, remo<br>existing dual jet ski lift, propose (2) new dual jet ski lifts, propose (1)<br>(30) 8" steel piles, drive (12) 12" steel piles, propose (1) platform lift<br>material. | new PWC lift, remove (1        |