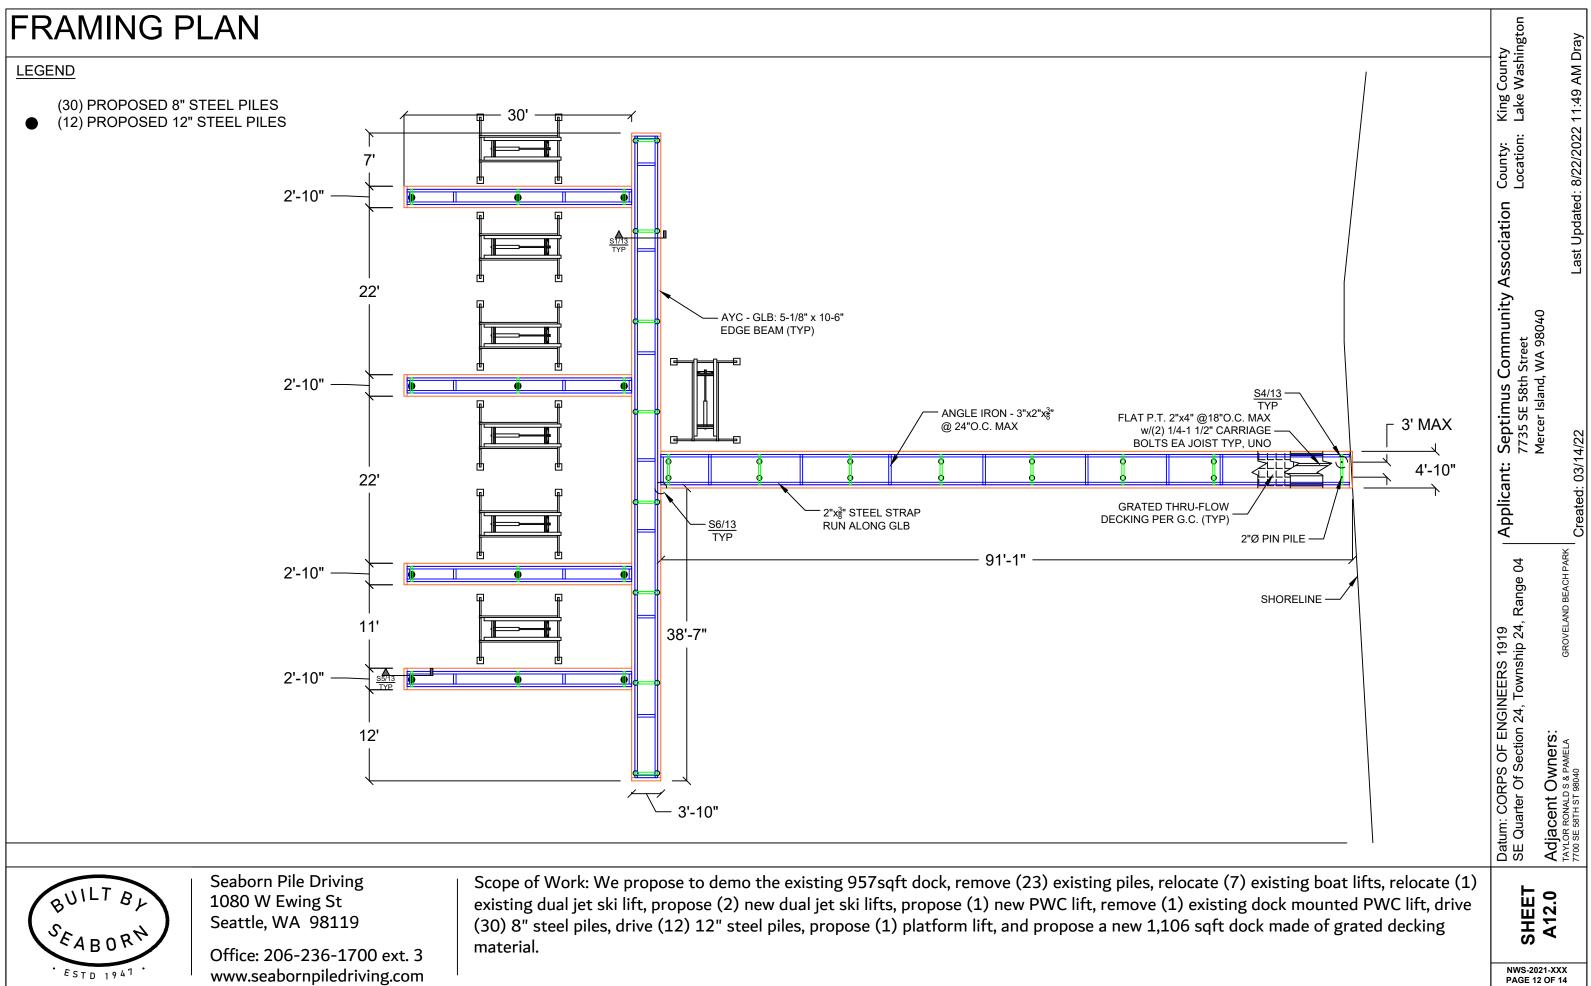

| Plat Block: 12-18                    | Plat Lot: POR | LAT: 47.55063 | LONG: -122.23326                                                                                                                                                                                                                                                                                                   |
|--------------------------------------|---------------|---------------|--------------------------------------------------------------------------------------------------------------------------------------------------------------------------------------------------------------------------------------------------------------------------------------------------------------------|
| BUILT BY<br>SEABORN<br>· ESTD 1947 · |               | g St          | Scope of Work: We propose to demo the existing 957sqft dock, remove (23) existing piles, r<br>existing dual jet ski lift, propose (2) new dual jet ski lifts, propose (1) new PWC lift, remove (<br>(30) 8" steel piles, drive (12) 12" steel piles, propose (1) platform lift, and propose a new 1,2<br>material. |

| AKE AROUND PROJECT**                                                                                                            | ty<br>nington                                                                                             | Dray                                                                  |
|---------------------------------------------------------------------------------------------------------------------------------|-----------------------------------------------------------------------------------------------------------|-----------------------------------------------------------------------|
| ND BEACH PARK                                                                                                                   | Association County: King County<br>Location: Lake Washington                                              | Last Updated: 8/22/2022 11:49 AM Dray                                 |
| ECT PROPERTY:<br>MUS COMMUNITY ASSOCIATION<br>E 58TH ST<br>#: 294890TRCT                                                        | nge 04 Applicant: Septimus Community Association County:<br>7735 SE 58th Street<br>Mercer Island WA 98040 | Created: 03/14                                                        |
|                                                                                                                                 | :NGINEERS 1919<br>n 24, Township 24, Rar                                                                  | Adjacent Owners:<br>TAYLOR RONALD S & PAMELA<br>7700 SE 58TH ST 98040 |
| locate (7) existing boat lifts, relocate (1)<br>.) existing dock mounted PWC lift, drive<br>D6 sqft dock made of grated decking | ET                                                                                                        | <b>A</b> 2.0                                                          |
|                                                                                                                                 | NWS-202<br>PAGE 2                                                                                         |                                                                       |
|                                                                                                                                 |                                                                                                           |                                                                       |