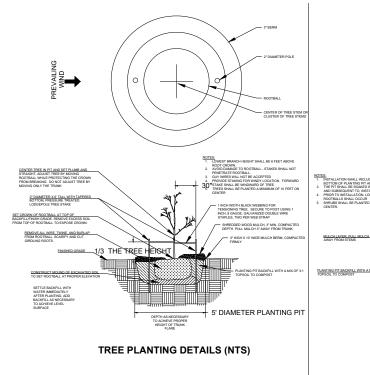

#### Notes:

- 1. Shrubs are show, and shall be planted, at least five feet on center. Trees are show, and shall be planted, at least ten feet to center.
- 2. The property owner will implement and abide by the shoreline planting plan. The plants shall be installed before or concurrent with the work authorized by this permit. A report, as-built drawing and photographs demonstrating the plants have been installed or a report on the status of project construction will be submitted to the U.S. Army Corps of Engineers, Seattle District, Regulatory Branch, within 12 months from the date of permit issuance. This reporting requirement may be met by completing and submitting a U.S. Army Corps of Engineers approved Report for Mitigation Work Completion form.
- 3. The property owner will maintain and monitor the survival of installed shoreline plantings for five years after the U.S. Army Corps of Engineers accepts the as-built report. Installed plants shall achieve 100% survival during monitoring Years 1 and 2. Installed plants shall achieve at least 80% survival during monitoring Years 3, 4 and 5. Percent survival is based on the total number of plants installed in accordance with the approved riparian planting plan. Individual plants that die will be replaced with native riparian species in order to meet the survival performance standards.
- 4. The property owner will provide annual monitoring reports for five years (Monitoring Years 1-5). Each annual monitoring report will include written and photographic documentation on plant mortality and replanting efforts and will document whether the performance standards are being met. Photos will be taken from established points and used repeatedly for each monitoring year. In addition to photos at designated points, photo documentation will include a panoramic view of the entire planting area. Submitted photos will be formatted on standard 8 1/2 x 11" paper, dated with the date the photo was taken, and clearly labeled with the direction from which the photo was taken. The photo location points will be identified on an appropriate drawing. Annual shoreline planting monitoring reports will be submitted to the U.S. Army Corps of Engineers, Seattle District, Regulatory Branch, by November 31 of each monitoring year. This reporting requirement may be met by completing and submitting a U.S. Army Corps of Engineers approved Mitigation Planting Monitoring Report form.