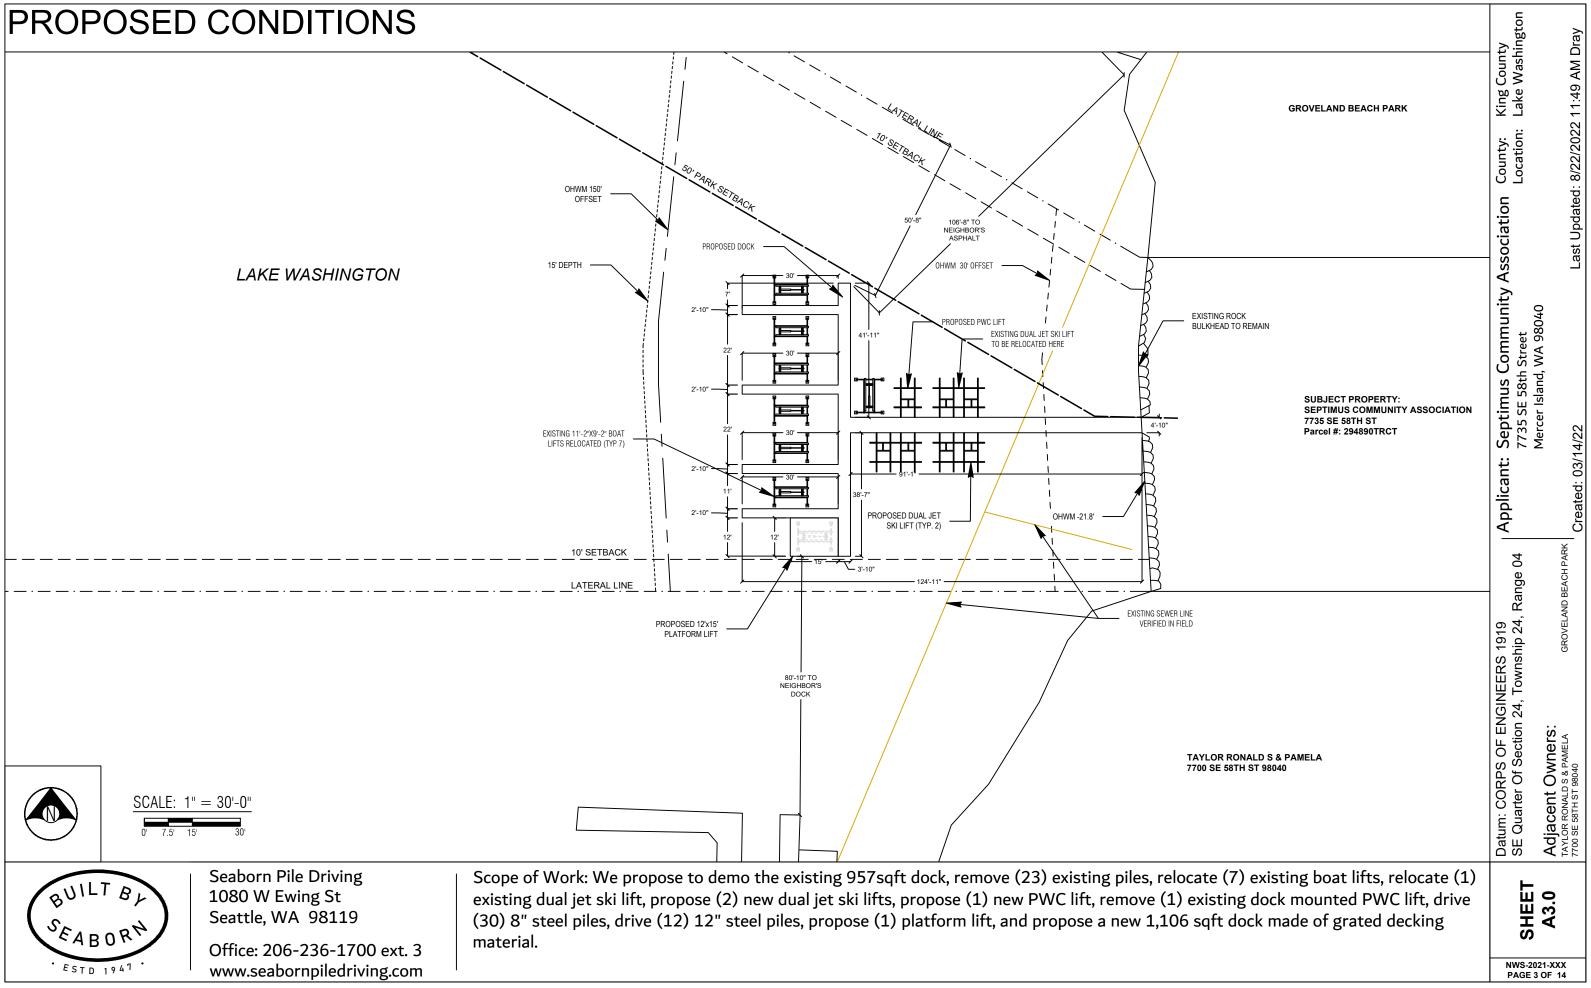

# PIER DETAILS - PROPOSED

#### PLAN VIEW

Seaborn Pile Driving 1080 W Ewing St Seattle, WA 98119

Office: 206-236-1700 ext. 3 www.seabornpiledriving.com

Scope of Work: We propose to demo the existing 957sqft dock, remove (23) existing piles, relativity existing dual jet ski lift, propose (2) new dual jet ski lifts, propose (1) new PWC lift, remove (1) (30) 8" steel piles, drive (12) 12" steel piles, propose (1) platform lift, and propose a new 1,100 material.