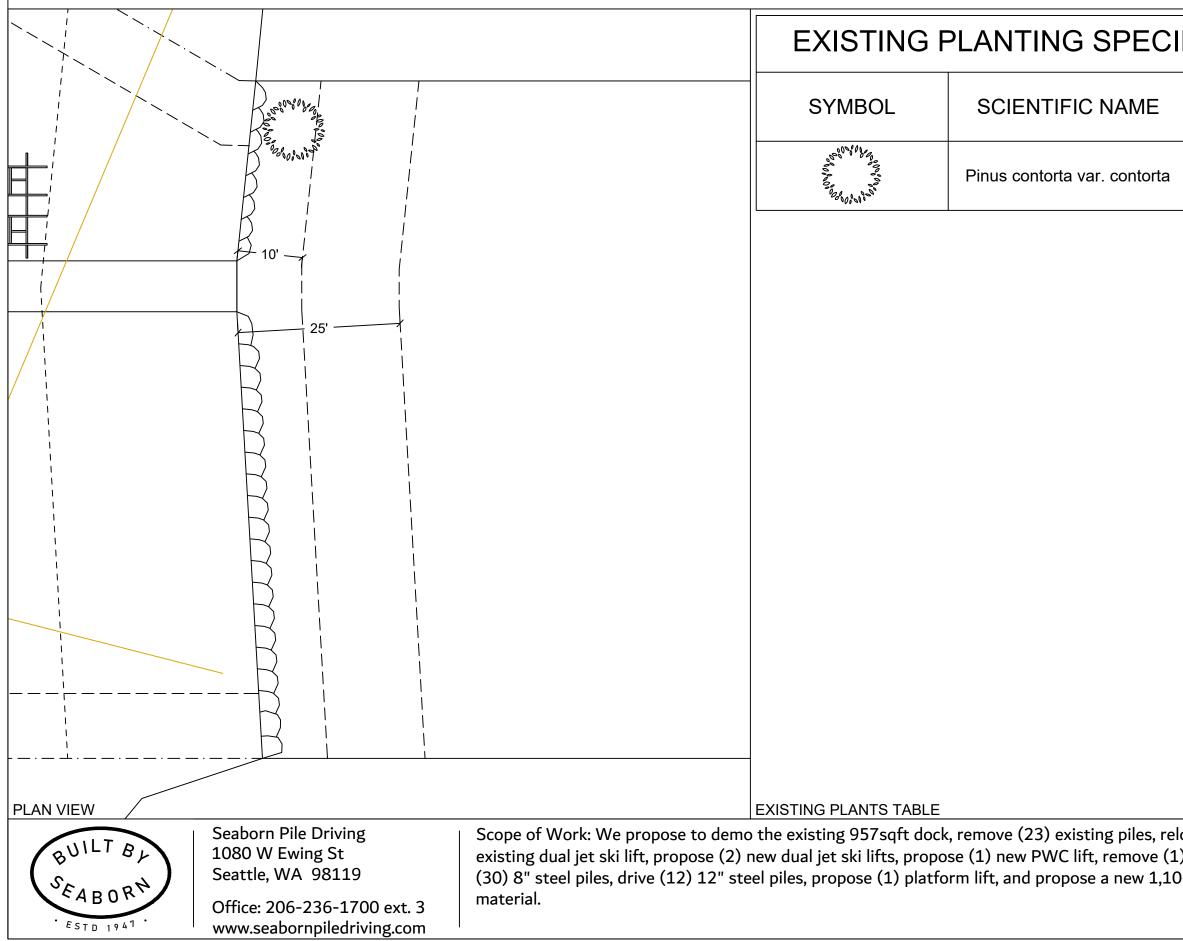

# EXISTING PLANT PLAN

|    |                                                                 |         |                | <br>King County<br>Lake Washington                                                                 | И Dray                                                                |
|----|-----------------------------------------------------------------|---------|----------------|----------------------------------------------------------------------------------------------------|-----------------------------------------------------------------------|
| IE | ES/QUANT                                                        | ITIE    | S              | King County<br>Lake Washin                                                                         | 11:49 AN                                                              |
|    | COMMON<br>NAME                                                  | QTY     | SIZE           | County:<br>Location:                                                                               | Last Updated: 8/22/2022 11:49 AM Dray                                 |
|    | Shore Pine                                                      | 1       | ~8'            | sociation                                                                                          | ast Updated                                                           |
|    |                                                                 |         |                | Applicant: Septimus Community Association County:<br>7735 SE 58th Street<br>Mercer Island WA 98040 | Created: 03/1                                                         |
|    |                                                                 |         |                | Datum: CORPS OF ENGINEERS 1919<br>SE Quarter Of Section 24, Township 24, Range 04                  | Adjacent Owners:<br>TAYLOR RONALD S & PAMELA<br>7700 SE 58TH ST 98040 |
| L) | cate (7) existing bo<br>existing dock mour<br>sqft dock made of | nted P\ | NC lift, drive | SHEET                                                                                              | A10.0                                                                 |
|    |                                                                 |         |                | NWS-202<br>PAGE 10                                                                                 |                                                                       |